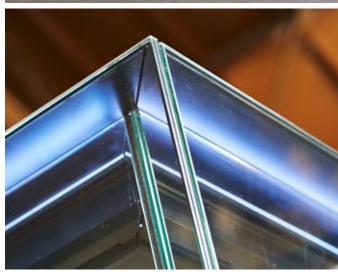

## features & benefits

The ceiling of the lineaCube is flush mounted on the double-glazing. The flush glazing extends throughout. The absence of vertical profiles, even at the corners, makes the lineaCube completely transparent.

# great performance, unique details

Supportive glass construction through ring anchor and lalinea wall