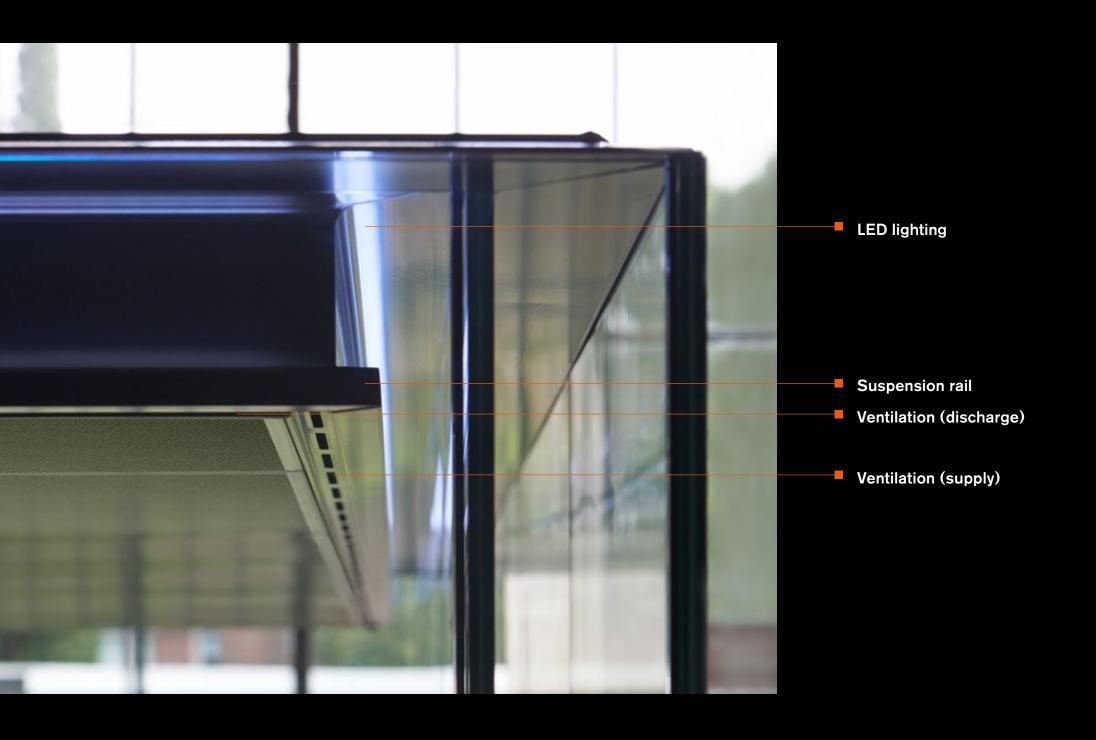

# functionality is a choice

Several options are available to add extra functionality to the sustainable lineaCube. These options include:

- Technology incorporated in the wall
- Direct lighting; spotlights or pendant lights
- Integrated sprinkler, fire alarm and/or motion detectors
- Integral suspension rail for accessories