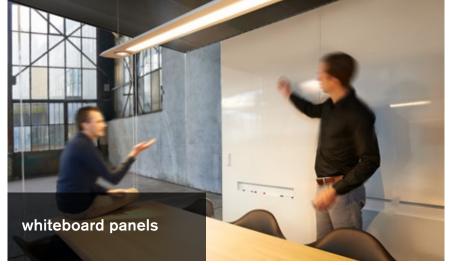

# functionality is a choice

Several options are available to add extra functionality to the sustainable lineaCube. These options include:

- Technology incorporated in the wall
- Direct lighting; spotlights or pendant lights
- Integrated sprinkler, fire alarm and/or motion detectors
- Integral suspension rail for accessories