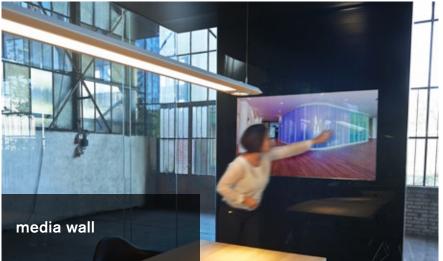

# functionality is a choice

Several options are available to add extra functionality to the sustainable lineaCube. These options include:

- Technology incorporated in the wall
- Direct lighting; spotlights or pendant lights
- Integrated sprinkler, fire alarm and/or motion detectors
- Integral suspension rail for accessories