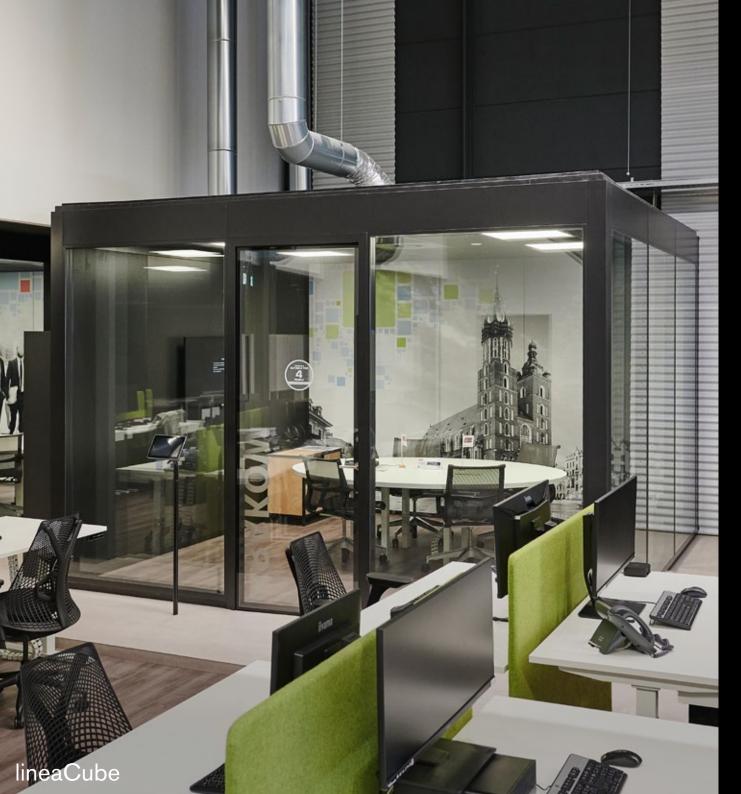

### maarslivingwalls.com

lineaCube is unique due to its fully self-supported construction and recessed ceiling. Its minimalist design is creates a self-contained workspace with integrated ventilation, acoustic insulation, power, data, audio and lighting.

## less is more, the art of leaving out

Modern interior design is characterised by openness and transparency. At the same time, there is a growing need for places where one can focus on work, make phone calls and hold meetings. The impressive lineaCube gives substance to this and offers acoustic privacy, thanks to good sound insulation and absorption. The lineaCube is completely transparent, but can also be combined with closed wall panels, slats or privacy glass.

## features & benefits

The ceiling of the lineaCube is flush mounted on the double-glazing. The flush glazing extends throughout. The absence of vertical profiles, even at the corners, makes the lineaCube completely transparent.