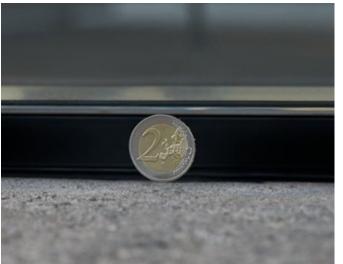

## features & benefits

The ceiling of the lineaCube is flush mounted on the double-glazing. The flush glazing extends throughout. The absence of vertical profiles, even at the corners, makes the lineaCube completely transparent.

# great performance, unique details

Supportive glass construction through ring anchor and lalinea wall