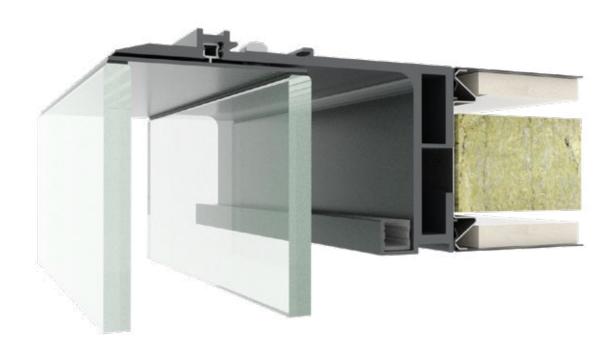

# great performance, unique details

Supportive glass construction through ring anchor and lalinea wall