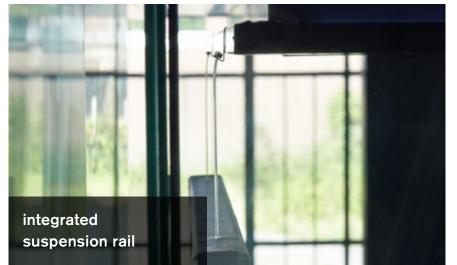

# functionality is a choice

Several options are available to add extra functionality to the sustainable lineaCube. These options include:

- Technology incorporated in the wall
- Direct lighting; spotlights or pendant lights
- Integrated sprinkler, fire alarm and/or motion detectors
- Integral suspension rail for accessories