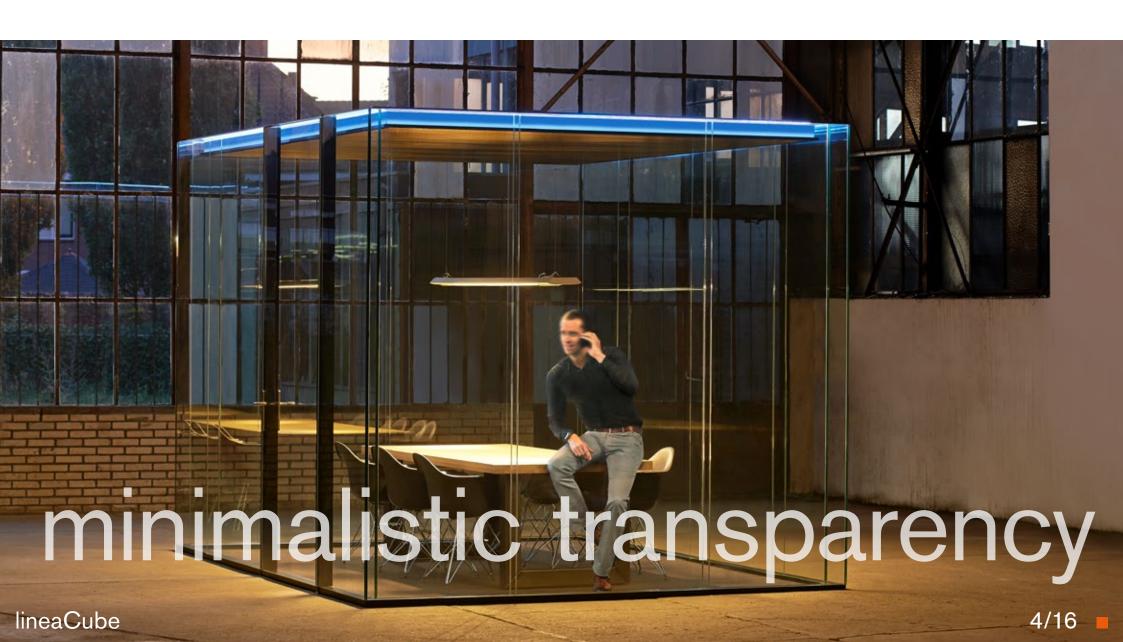

## less is more, the art of leaving out

Modern interior design is characterised by openness and transparency. At the same time, there is a growing need for places where one can focus on work, make phone calls and hold meetings. The impressive lineaCube gives substance to this and offers acoustic privacy, thanks to good sound insulation and absorption. The lineaCube is completely transparent, but can also be combined with closed wall panels, slats or privacy glass.

## features & benefits

The ceiling of the lineaCube is flush mounted on the double-glazing. The flush glazing extends throughout. The absence of vertical profiles, even at the corners, makes the lineaCube completely transparent.