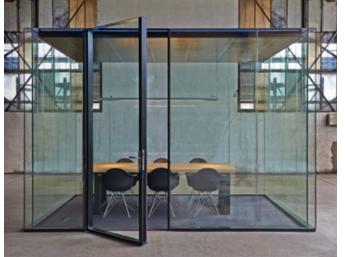

### maarslivingwalls.com

lineaCube is unique due to its fully self-supported construction and recessed ceiling. Its minimalist design is creates a self-contained workspace with integrated ventilation, acoustic insulation, power, data, audio and lighting.

## less is more, the art of leaving out

Modern interior design is characterised by openness and transparency. At the same time, there is a growing need for places where one can focus on work, make phone calls and hold meetings. The impressive lineaCube gives substance to this and offers acoustic privacy, thanks to good sound insulation and absorption. The lineaCube is completely transparent, but can also be combined with closed wall panels, slats or privacy glass.

## features & benefits

The ceiling of the lineaCube is flush mounted on the double-glazing. The flush glazing extends throughout. The absence of vertical profiles, even at the corners, makes the lineaCube completely transparent.