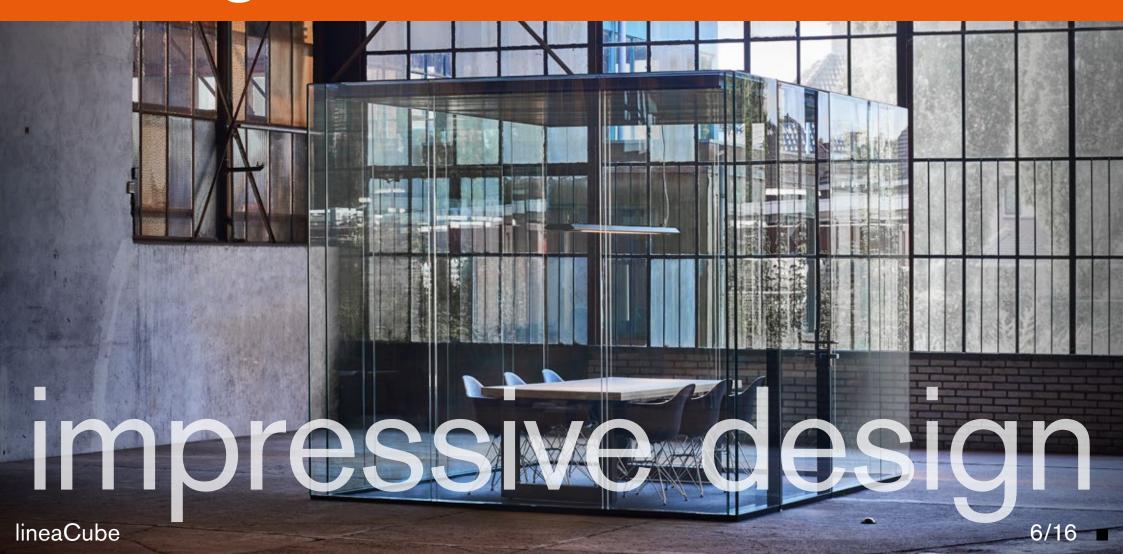

## less is more, the art of leaving out

Modern interior design is characterised by openness and transparency. At the same time, there is a growing need for places where one can focus on work, make phone calls and hold meetings. The impressive lineaCube gives substance to this and offers acoustic privacy, thanks to good sound insulation and absorption. The lineaCube is completely transparent, but can also be combined with closed wall panels, slats or privacy glass.