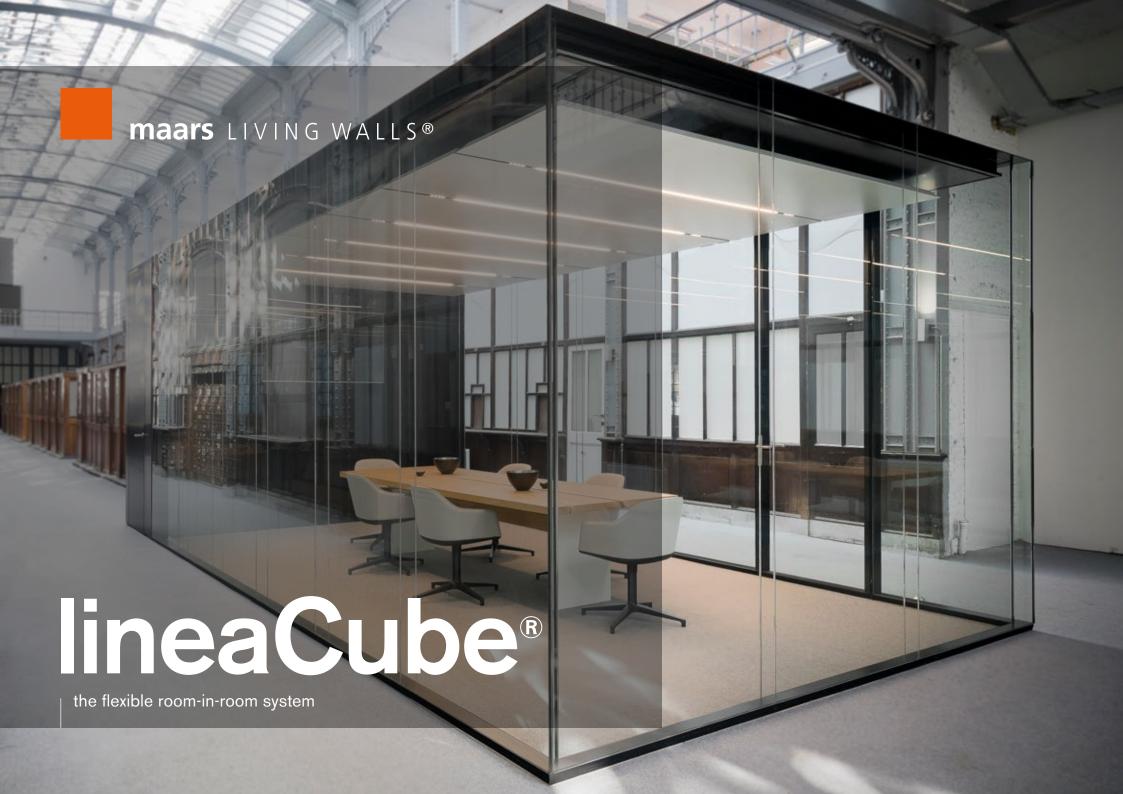

### maarslivingwalls.com

lineaCube is unique due to its fully self-supported construction and recessed ceiling. Its minimalist design is creates a self-contained workspace with integrated ventilation, acoustic insulation, power, data, audio and lighting.

## less is more, the art of leaving out

Modern interior design is characterised by openness and transparency. At the same time, there is a growing need for places where one can focus on work, make phone calls and hold meetings. The impressive lineaCube gives substance to this and offers acoustic privacy, thanks to good sound insulation and absorption. The lineaCube is completely transparent, but can also be combined with closed wall panels, slats or privacy glass.