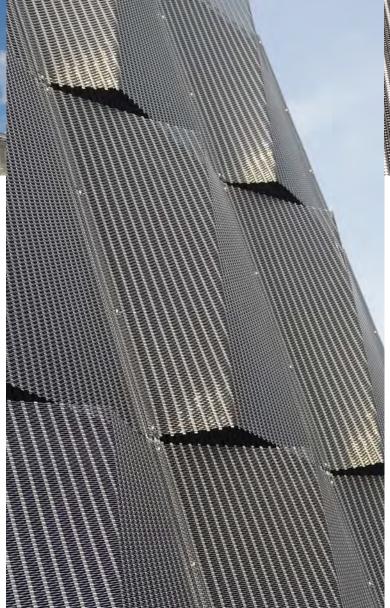

## **3D MESH FAÇADE**

The high-quality 3D mesh façade by HAVER & BOECKER is a dynamic-looking mesh cladding for projects with individual character.

The 3D façade consists of pre-assembled and pre-finished stainless steel mesh elements. The elements can be prepared in different sizes and geometries of architectural mesh.

### **Technical Details:**

- Ready-to-install mesh elements
- Standard elements: 1 x 1 m (other dimensions upon request)
- Stainless Steel AISI 316 (other materials upon request)
- Choice between different transparencies
- Removal elements
- Horizontal or vertical substructure