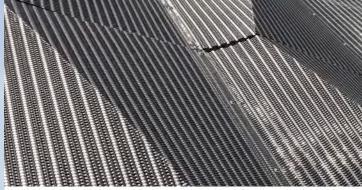

## **3D MESH FAÇADE**

The high-quality 3D mesh façade by HAVER & BOECKER is a dynamic-looking mesh cladding for projects with individual character.

The 3D façade consists of pre-assembled and pre-finished stainless steel mesh elements. The elements can be prepared in different sizes and geometries of architectural mesh.

### **Technical Details:**

- Ready-to-install mesh elements
- Standard elements: 1 x 1 m (other dimensions upon request)
- Stainless Steel AISI 316 (other materials upon request)
- Choice between different transparencies
- Removal elements
- Horizontal or vertical substructure