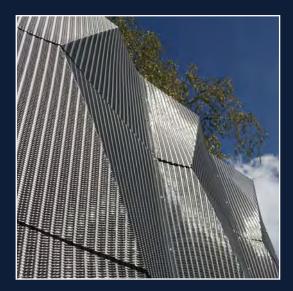

## **3D MESH FAÇADE**

The high-quality 3D mesh façade by HAVER & BOECKER is a dynamic-looking mesh cladding for projects with individual character.

The 3D façade consists of pre-assembled and pre-finished stainless steel mesh elements. The elements can be prepared in different sizes and geometries of architectural mesh.

Depending on the properties of the processed architectural mesh types the 3D mesh façade acts as an effective privacy and sun screen.

Even the substructure can be adapted individually: Depending on the building project, a horizontal or a vertical substructure can be realized.