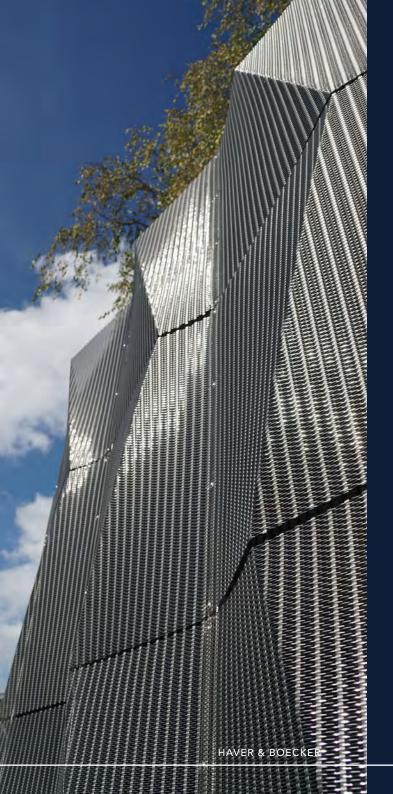

## **3D MESH FAÇADE**

The high-quality 3D mesh façade by HAVER & BOECKER is a dynamic-looking mesh cladding for projects with individual character.

The 3D façade consists of pre-assembled and pre-finished stainless steel mesh elements. The elements can be prepared in different sizes and geometries of architectural mesh.

Depending on the properties of the processed architectural mesh types the 3D mesh façade acts as an effective privacy and sun screen.

Even the substructure can be adapted individually: Depending on the building project, a horizontal or a vertical substructure can be realized.